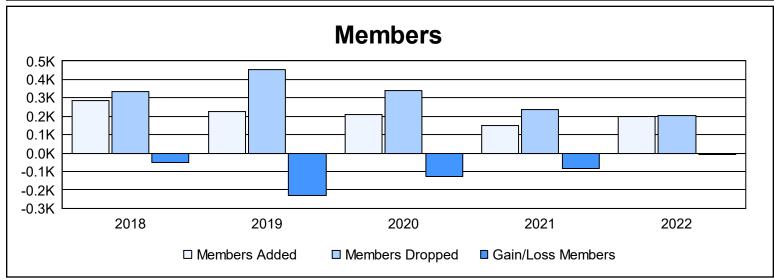

District 333 A

As of June 2022 Cumulative

| Year      | New<br>Clubs | Dropped<br>Clubs | Gain/<br>Loss<br>Clubs | New<br>Members | Charter<br>Members | Reinstate<br>Members | Transfer<br>Members | Total<br>Member<br>Added | Total<br>Members<br>Dropped | Gain/<br>Loss<br>Members |
|-----------|--------------|------------------|------------------------|----------------|--------------------|----------------------|---------------------|--------------------------|-----------------------------|--------------------------|
| 2017-2018 | 1            | 1                | 0                      | 254            | 29                 | 2                    | 2                   | 287                      | 336                         | -49                      |
| 2018-2019 | 0            | 0                | 0                      | 224            | 0                  | 2                    | 1                   | 227                      | 455                         | -228                     |
| 2019-2020 | 0            | 1                | -1                     | 207            | 0                  | 3                    | 2                   | 212                      | 341                         | -129                     |
| 2020-2021 | 0            | 1                | -1                     | 149            | 0                  | 1                    | 2                   | 152                      | 238                         | -86                      |
| 2021-2022 | 0            | 2                | -2                     | 191            | 0                  | 1                    | 4                   | 196                      | 205                         | -9                       |
| Average   | 0            | 1                | -1                     | 205            | 6                  | 2                    | 2                   | 215                      | 315                         | -100                     |