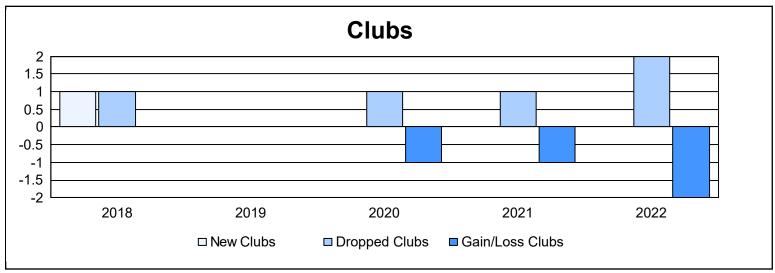

District 333 A

As of June 2022 Cumulative

| Year      | New<br>Clubs | Dropped<br>Clubs | Gain/<br>Loss<br>Clubs | New<br>Members | Charter<br>Members | Reinstate<br>Members | Transfer<br>Members | Total<br>Member<br>Added | Total<br>Members<br>Dropped | Gain/<br>Loss<br>Members |
|-----------|--------------|------------------|------------------------|----------------|--------------------|----------------------|---------------------|--------------------------|-----------------------------|--------------------------|
| 2017-2018 | 1            | 1                | 0                      | 254            | 29                 | 2                    | 2                   | 287                      | 336                         | -49                      |
| 2018-2019 | 0            | 0                | 0                      | 224            | 0                  | 2                    | 1                   | 227                      | 455                         | -228                     |
| 2019-2020 | 0            | 1                | -1                     | 207            | 0                  | 3                    | 2                   | 212                      | 341                         | -129                     |
| 2020-2021 | 0            | 1                | -1                     | 149            | 0                  | 1                    | 2                   | 152                      | 238                         | -86                      |
| 2021-2022 | 0            | 2                | -2                     | 191            | 0                  | 1                    | 4                   | 196                      | 205                         | -9                       |
| Average   | 0            | 1                | -1                     | 205            | 6                  | 2                    | 2                   | 215                      | 315                         | -100                     |